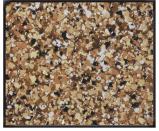

Granite Chips on Mocha Color Dispersion

Sunset Trail Chips on Sand Beige Color Dispersion

White Granite Chips on White Night Grey Color Dispersion

Tuxedo Chips on White Night Grey Color Dispersion

Keep in mind the above samples are shown with full coverage of chips. Various looks can be achieved with light, medium or heavy coverage of chips as well as changing the SS Color Dispersion base color. Custom chip color combinations can be special ordered.